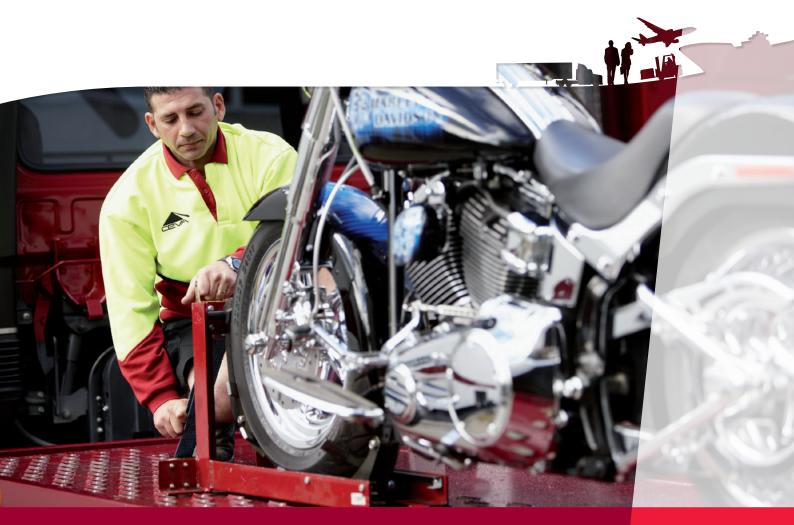

## CEVA's transport cradle for motorcycles

With CEVA's protective cradle to cushion the journey, we promise to deliver your motorcycle safely - anywhere in Australia.

Our unique cradle hugs the motorcycle's front tyre, locking it in place and eliminating any damage to struts and forks. A strap then secures the rear wheel.

Suitable for most on and off road motorcycles, our cradle is just another example of CEVA's innovative approach to vehicle logistics.

For more information or to arrange a ride for your bike call **13 CARS** (13 2277) or visit **www.cevacarcarrying.com.au** 